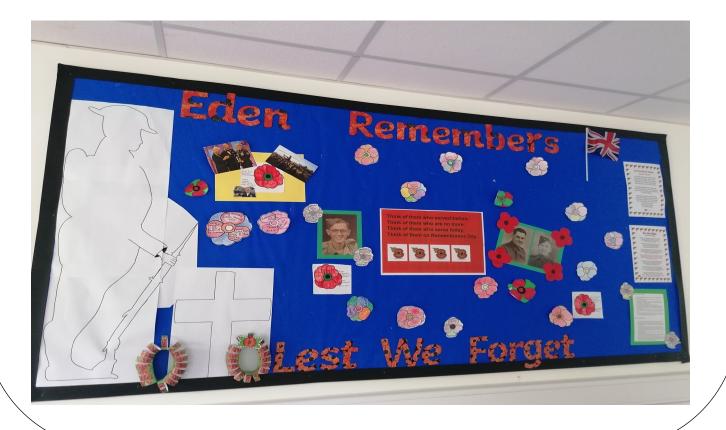

## 10A looked at medals brought in by Mrs Sledge

Mrs Frith and some students created a display board in our canteen