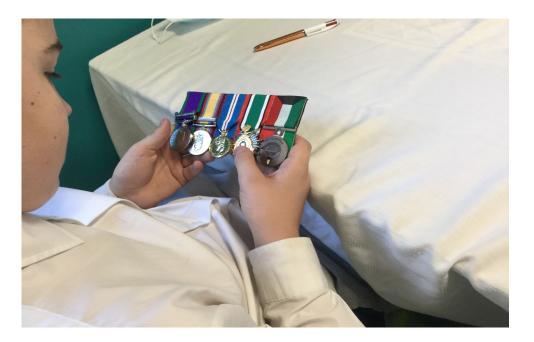

## 10A looked at medals brought in by Mrs Sledge

Mrs Frith and some students created a display board in our canteen